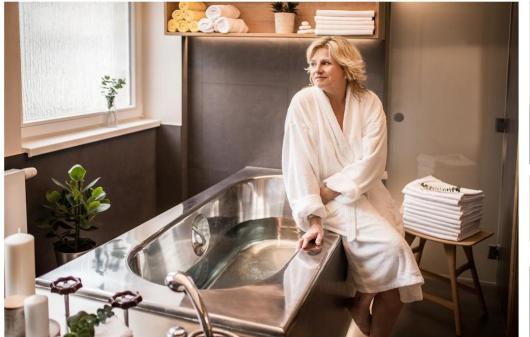

# Carbonic bath in Poděbradka

- Try the unique bath in the natural mineral water "Podebradka", which has beneficial and healing effects.
- Carbon dioxide is absorbed by the skin, increases its blood circulation and has a positive effect on the activity of the heart and kidneys.