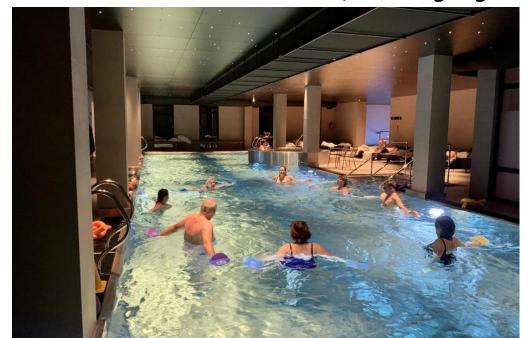

### WATER

- HYDROTHERAPY in spa, baths are used in kinesiotherapy for easier movement in the water.
- Water with mineral content (carbonic acid water, iron water...)
- Use as underwater massages, Scottish shower, Whirlpool bath ...
- Use also as inhalation treatment, drinking regime