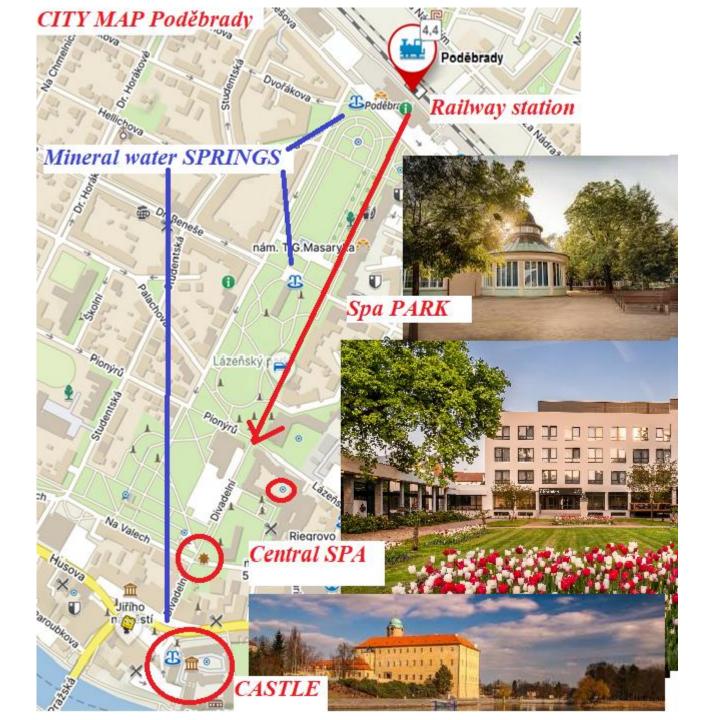

## Spa Poděbrady

24.10.2024

Poděbrady is only 51 minutes by direct train from the main train station in Prague.

City map Poděbrady

### Time Schedule

- Departure from Prague 8:09
- Arrival in Poděbrady 9:00
- Central Spa
  - Introductory lecture 9:30
  - Excursion Balneology
- Poděbrady Castle 11:30
  - Mineral water tasting
  - Heart of Europe
- Spa Colonnade Park
  - free time lunch 12:00-14:00
- Departure from Poděbrady 14:54
- Arrival in Prague 15:42